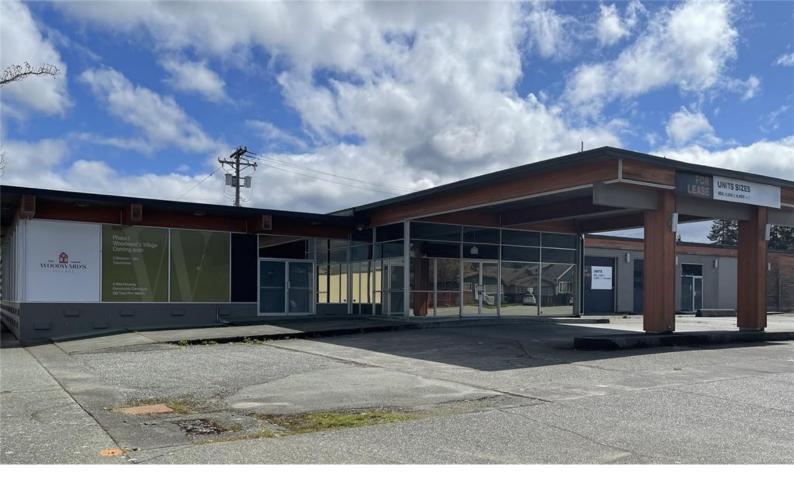

## 2889 3rd Ave C Port Alberni BC

\$15

Excellent commercial lease opportunity on the edge of the downtown core. Solid built warehouse and retailing space built in the 1950's by the Woodward's Company. Post and Beam construction with exposed beams offers a mid-century modern appeal and wide space that will accommodate a variety of business and warehouse needs. Exterior facade has been refreshed in recent years and presents a quality modern look. Currently the space is comprised of three lease spaces with level entry and interior space. Located in an upand-coming area with retail shops, restaurants, brew pub and new construction behind and across the street, this is an excellent opportunity! All measurements are approximate and must be verified if important.