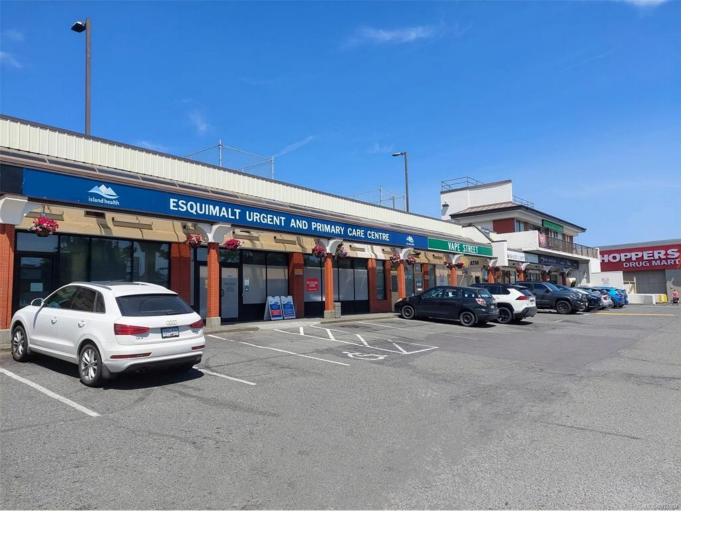

## 880 Esquimalt Rd C Esquimalt BC

\$22

Opportunity to lease a retail/office unit located at 880C Esquimalt Road in Place Valentine Plaza, in the heart of Esquimalt. This unit offers 1,728 sq. ft., including three offices, one private washroom, a storage room, a reception area, and an open workspace. Property amenities include ample on-site surface parking, signage opportunities, and a diverse tenant mix. With flexible C-2 Zoning, this unit is well-suited for any retail or office-based business.