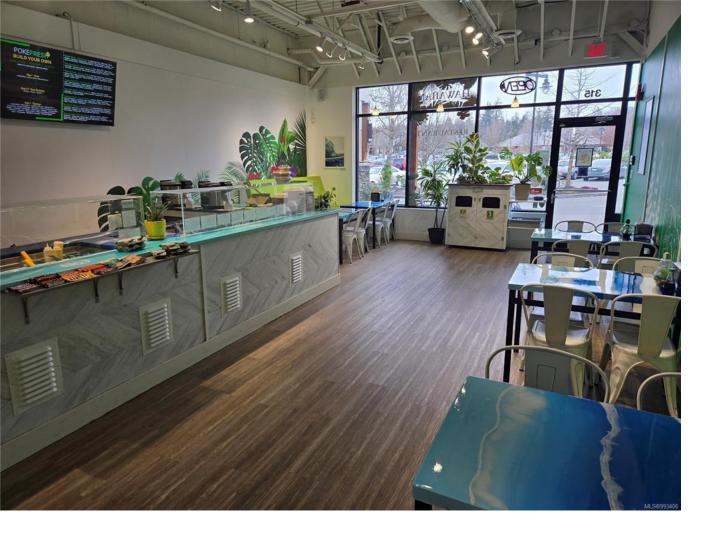

## CLS CLS Dr See Remarks BC

\$199,999

Restaurant in a high-traffic shopping center, conveniently located near a grocery store, other businesses, and residential neighborhoods. Enjoy excellent visibility and consistent foot traffic. Interior offers over 1210 sqft of space, including 34 seating options. Recently renovated with modern flooring, a sleek serving bar, updated shelving, and stylish light fixtures. Known for serving fresh, high-quality ingredients and supported by an established customer base. Currently no commercial hood but single floor complex should be an easy conversion. Please verify with landlord and department. Come make it your DESTINED business! Do not approach staff or business owner regarding the sell of business.\*