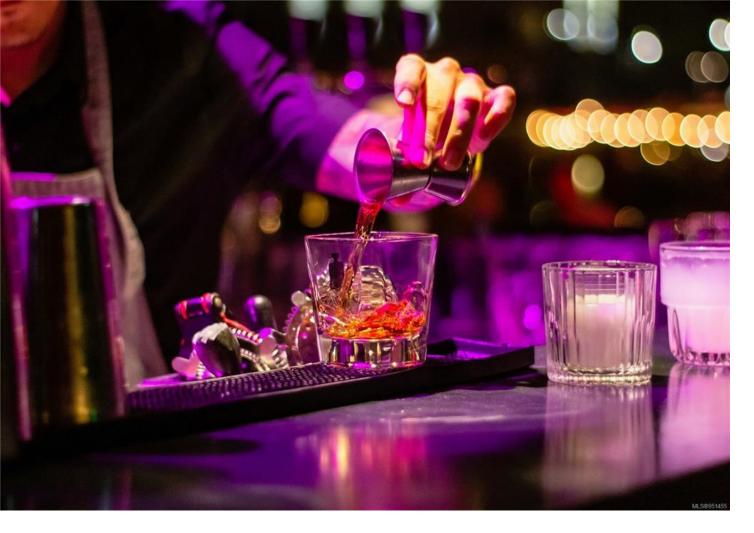

## CLS CLS St Victoria BC \$249,000

A unique opportunity to acquire a 130-seat restaurant that has both a food primary and a liquor primary license. This restaurant has a fully vented commercial kitchen with two walk-in coolers, a great sound system and a fully equipped bar. The high-traffic location benefits from both tourist and local traffic year-round. Great lease rates and located in a newly renovated and well-managed building provide the next operator with a solid foundation to build their business. NDA Required for more detailed information.