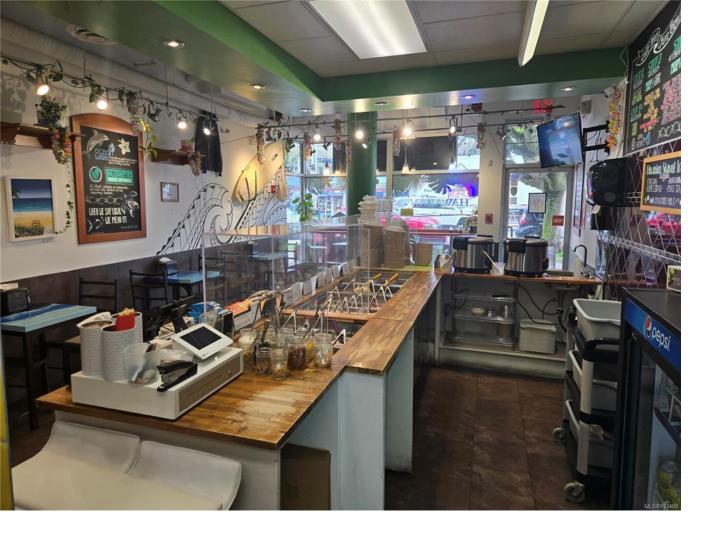

## CLS CLS St Victoria BC \$199,999

Turnkey restaurant (no commercial hood) in a prime location with excellent street exposure, close to park, residential areas, and popular tourist attractions. The area is experiencing significant new developments, offering even more potential. Interior offers over 800 sqft of space, including 19 seating options. Recently renovated with updated flooring, a modern serving bar, stylish interior decor, and new light fixtures. A fantastic location with reasonable rent! Come make it your DESTINED business! Do not approach staff or business owner regarding the sell of business.\*