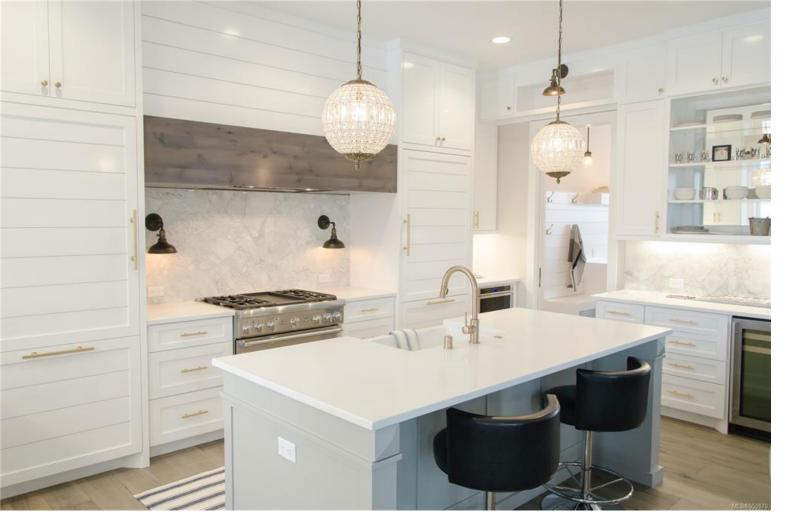

## CLS CLS St Victoria BC \$239,000

A great opportunity to acquire a profitable and long-standing custom cabinet business in Victoria. This business has everything in place to continue to operate and the seller can provide transition training. The business has a new 5-year lease in place and the unit is centrally located and well-built out with equipment in place. The nearly 3000 sq ft space benefits from dock level loading, a retail display area with a private office and over 2000 sq ft of workshop space with fully a vented paint spray room. The unit has onsite parking for 3-4 Vehicles. Sellers discretionary earnings of approximately \$175,000 make this a profitable business that has tons of room for further growth. NDA is required for further details.