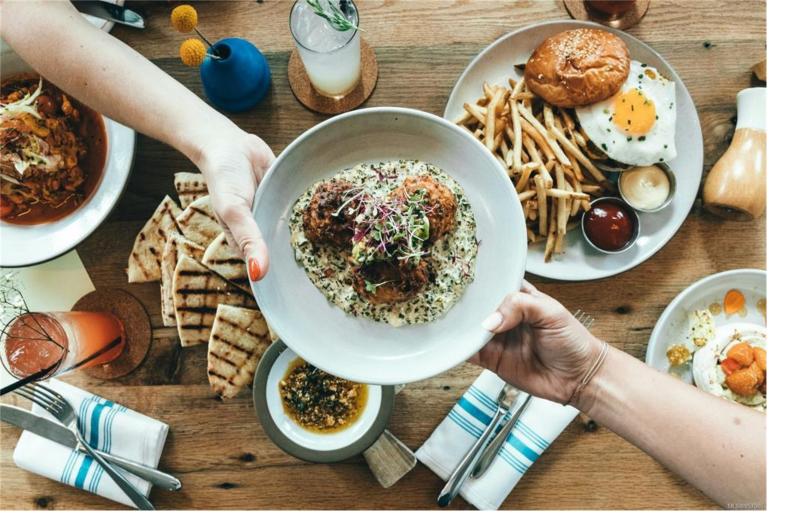

## CLS cls Rd Central Saanich BC

A rare opportunity to acquire a free-standing restaurant with a private parking lot for nearly 40 cars. The restaurant is located in a high-traffic area & benefits from high-exposure signage. The kitchen has a 20 ft + commercial hood allowing the business to easily handle a full room plus the ability to handle delivery or even catering opportunities. The space has ample cold storage with walk-in coolers, freezers plus prep space & storage. A separate dish-washing area allows for a smooth service and efficient service flow. The current operators have done much of the heavy lifting upgrading equipment, electrical, plumbing and commercial hoods over the last 18 months. The space has a food primary liquor license for 125+ people that can be transferred on completion. This listing does not include the branding, concept or name and the operator will need to bring in their own food concept. Gross rent of approximately \$8900 per month.NDA Required for more details.