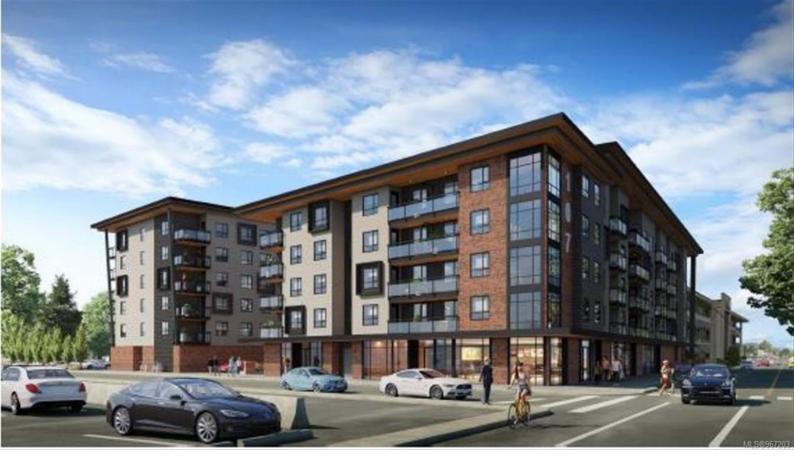

## 107 Evans St CRU 3 Duncan BC

\$24

Exciting leasing opportunity in "The Meridian", a brand new building in the downtown core of Duncan, that is expected to be completed in the 4th quarter of 2024. CRU #3 offers approximately 2,520 sqft., a washroom and storefront and awaits your design ideas. Located within the City of Duncan, these units are zoned Downtown Comprehensive Zone (DTC), which permits a wide variety of uses (lessee to confirm) including but not limited to: Commercial Daycare, Craft Beverage Production, Education Facility, Financial Institution, Office, Public Market, Indoor Repair Service, General Retail & Personal Service, Restaurant and more. The Meridian will have 137 one and 2 bedroom apartments, a courtyard, underground parking and other amenities in a great location close to shops, restaurants and all the downtown has to offer. Currently an active constructions site, so no access without a confirmed appointment. All measurements are approximate and should be verified if critical.