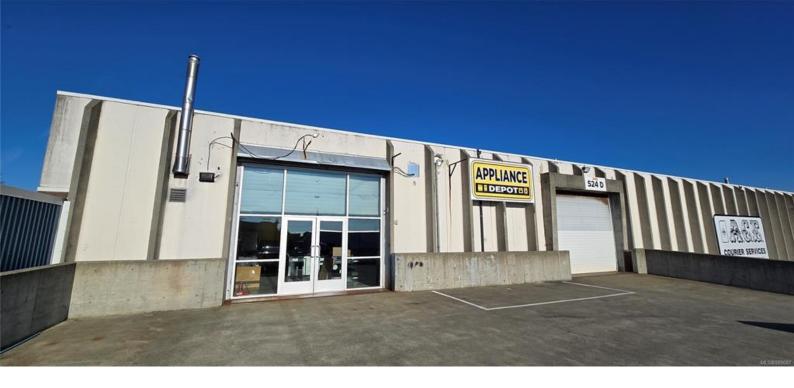

## 524 Culduthel Rd D Saanich BC

Exceptional opportunity to lease this rare, open concept warehouse, ideally situated for easy access to major highways and Victoria's downtown core. Boasting a prime location, this property offers unmatched convenience for logistics, distribution, or industrial operations, providing easy connectivity to key transportation routes and all major business hubs. With its generous square footage, flexible open concept layout, and strategic positioning, this warehouse is the perfect space for businesses seeking efficiency, visibility, and growth potential.