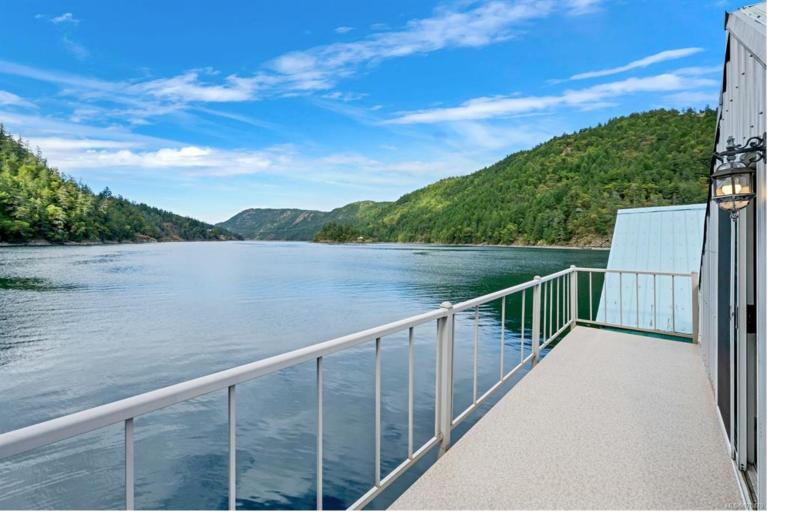

## 3540 Trans Canada Hwy D4 Langford BC \$499,900

1989 Custom Boathouse at Goldstream Boathouse Marina offers a comprehensive package for anyone looking to store their vessel securely while enjoying scenic views and convenient amenities. The Boat House is located on the outside dock with full on views of Finlayson Arm and Saanich Inlet and comes with one free parking stall and is completely sheltered in the marina by Boat House's on either side and secured by gated coded entrance. Inside the front entrance to the left are stairs to the upper floor and 928 sq/ft mezzanine suite for recreational use. Overall, this boathouse offers not only a secure and weather-protected storage space for boats but also includes recreational amenities with its mezzanine suite and scenic views of Finlayson Arm and Saanich Inlet. The combination of security, location, and amenities makes it a desirable choice for boat owners seeking a dedicated and well-maintained shelter for their vessel.