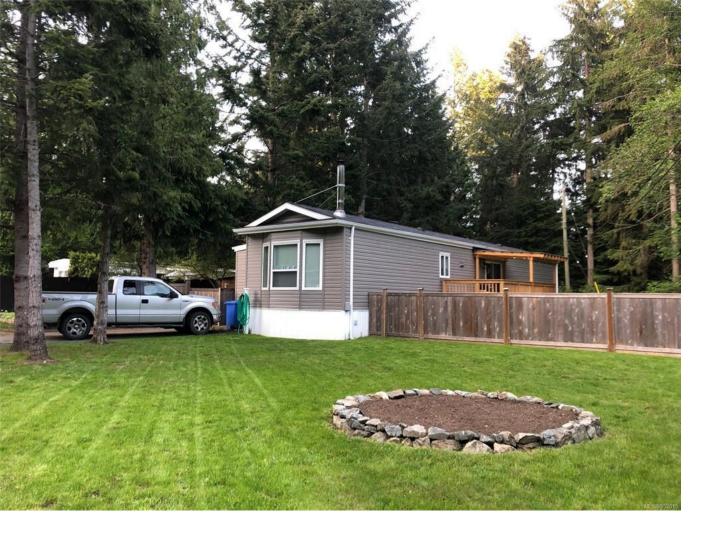

## 920 Whittaker Rd D5 Malahat BC

\$319,900

Step into the cozy charm of this 2015-built manufactured home, nestled on a generous quarter-acre lot. If you're seeking the perfect blend of space and comfort, you've just stumbled upon a gem in the neighbourhood! This turn-key home boasts the rare distinction of being one of the park's ONLY two-bedroom, two-bathroom and fully fenced space. You'll find it's been lovingly maintained by its first and proud owner, who utilized COVID lockdown times to update inside and out! Spend the day working in a new workshop while spending the evenings in your outdoor sanctuary and newly built fire patio area. Stepping through the front door, you are greeted by over 1000 square feet of warm, inviting space. An open-concept floor plan, large windows, fireplace and new deck truly embody the essence of outdoor living, an oasis for those who appreciate the great outdoors. Steps from Spectacle Lake, this property truly ticks all the boxes for outdoors enthusiasts--pet-friendly and lower maintenance fees.