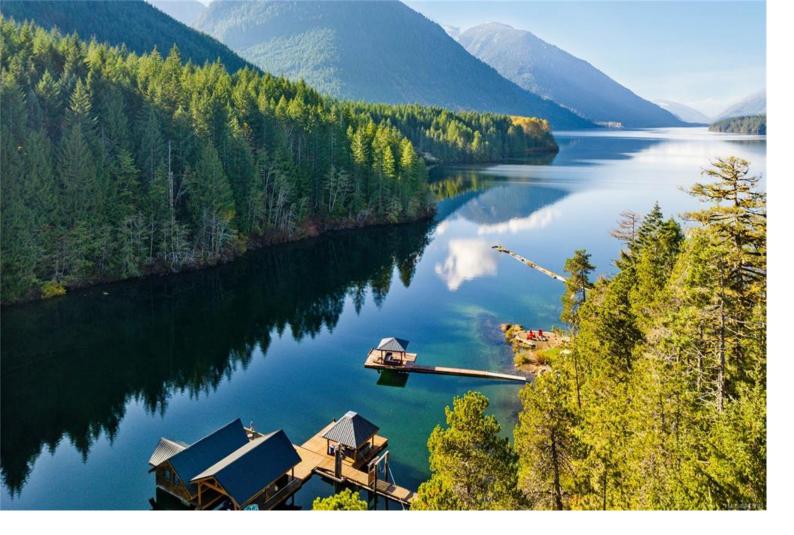

## DL 953 Sunset Island Port Alberni BC

\$3,495,000

PRIVATE ISLAND on pristine Sproat Lake. 3.7 acres with approx. 2000 feet of shoreline. Two docks, 2-bed float house, a cozy cabin known as the "Love Nest," and numerous tent sites. The 4-bedroom chalet offers great amenities and amazing sunsets from the great room or the large deck. Sunset is entirely off-grid with its own hydro-generating, water/septic systems, & internet, ensuring that you can enjoy the comforts of home in the serenity of this remote wilderness location. The Love Nest is a cozy, one-room retreat equipped with a queen-sized bed, small kitchenette, and views over the lake. Whether you're swimming, fishing or enjoying a leisurely paddle, the docks are the gateway to water-based adventures. The hot tub, sure to become a cherished part of your island experience, is strategically situated on the point overlooking Taylor Arm. The low-bank grassy beach area features its own sound stage and swimming beaches. Sunset Island is easily accessible by road, boat, or float plane.