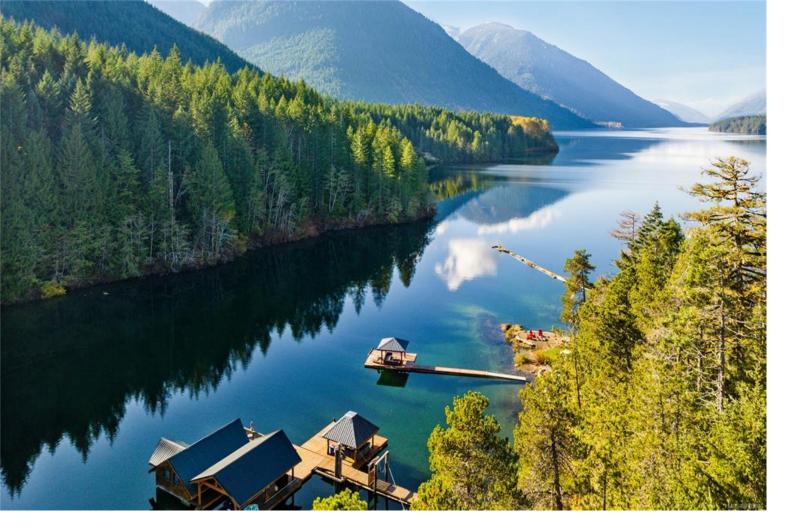

## DL 953 Sunset Island Port Alberni BC \$2,450,000

PRIVATE ISLAND on pristine Sproat Lake. 3.7 acres with approx. 2000 feet of shoreline. Two docks, 2-bed float house, a cozy cabin known as the "Love Nest," and numerous tent sites. The 4-bedroom chalet offers great amenities and amazing sunsets from the great room or the large deck. Sunset is entirely off-grid with its own hydro-generating, water/septic systems, & internet, ensuring that you can enjoy the comforts of home in the serenity of this remote wilderness location. The Love Nest is a cozy, one-room retreat equipped with a queen-sized bed, small kitchenette, and views over the lake. Whether you're swimming, fishing or enjoying a leisurely paddle, the docks are the gateway to water-based adventures. The hot tub, sure to become a cherished part of your island experience, is strategically situated on the point overlooking Taylor Arm. The low-bank grassy beach area features its own sound stage and swimming beaches. Sunset Island is easily accessible by road, boat, or float plane.