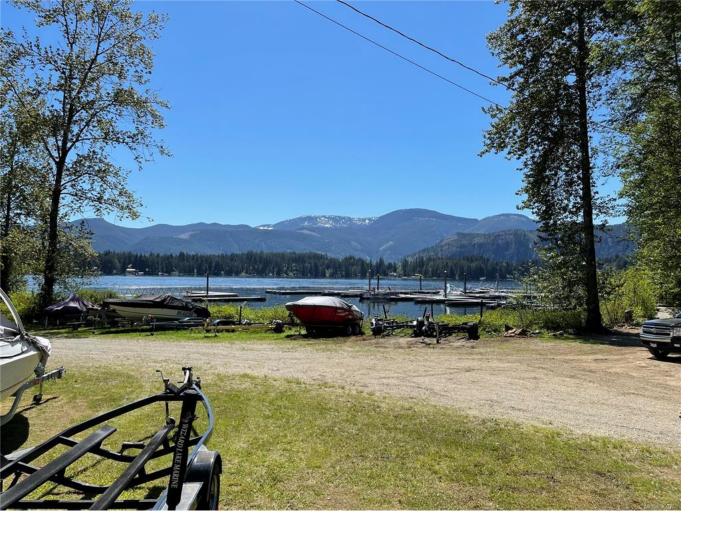

## 10324 Lakeshore Rd E-11 Port Alberni BC

\$349,900

Sproat Lake Paradise without the work! Immaculately kept 5th Wheel with 3 pop outs are included in this sale. This premium waterfront lot at Tall Timbers Holiday Park boasts views of the water & privacy as it is surrounded by a hedge & fence. Added features include a brand new 10x12 gazebo & furniture, shed & large shelter logic tent that has been made into an outside bedroom. Tall Timbers is a recreational, gated community with full-time on-site caretakers. Amenities include: boat launch, possible boat moorages, ropedoff swimming areas with two swim platforms, mini golf, laundry, shuffleboard, volleyball, horseshoes, library, kids playground, two designated dog swim areas, beautiful, clean bathrooms with showers, newly refurbished tennis court and two large common areas on the sandy beach. Whether it be enjoying all the activities the lake has to offer; this place can make life's greatest memories both day and night. Enjoy views of the lake & endless water sports.