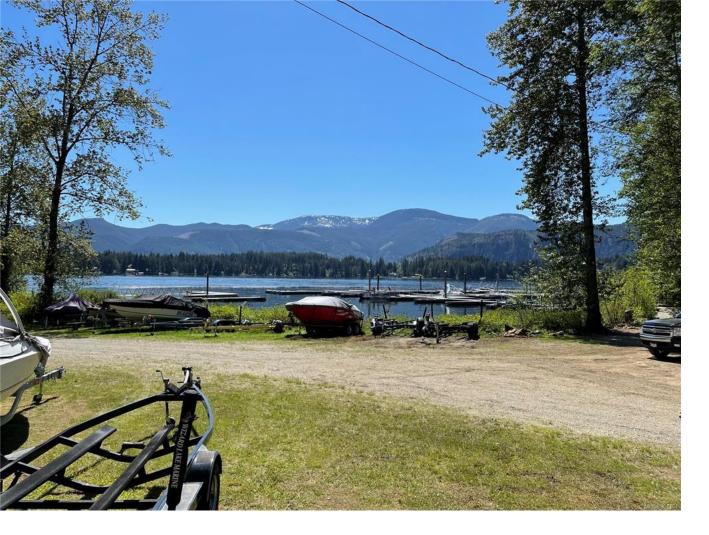

## 10324 Lakeshore Rd E-11 Port Alberni BC

\$329,000

Sproat Lake Paradise without the work! Immaculately kept 5th Wheel with 3 pop outs are included in this sale. This premium waterfront lot at Tall Timbers Holiday Park boasts views of the water & privacy as it is surrounded by a hedge & fence. Added features include a brand new 10x12 gazebo & furniture, shed & large shelter logic tent that has been made into an outside bedroom. Tall Timbers is a recreational, gated community with full-time on-site caretakers. Amenities include: boat launch, possible boat moorages, ropedoff swimming areas with two swim platforms, mini golf, laundry, shuffleboard, volleyball, horseshoes, library, kids playground, two designated dog swim areas, beautiful, clean bathrooms with showers, newly refurbished tennis court and two large common areas on the sandy beach. Whether it be enjoying all the activities the lake has to offer; this place can make life's greatest memories both day and night. Enjoy views of the lake & endless water sports.