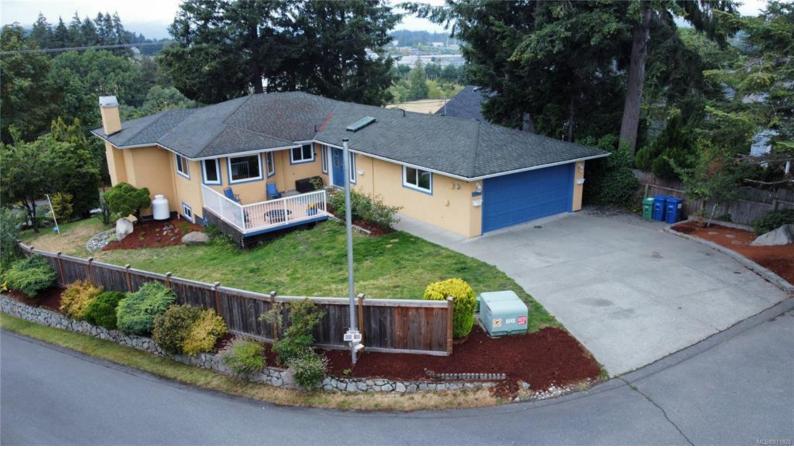

## 6599 Central Saanich Rd E Central Saanich BC

\$1,249,818

Rare floorplan with two large and fully separate living spaces perfect for multigeneration or extended family, where the downstairs suite is just as comfortable as the upstairs. Outstanding location only a short drive to downtown (20min), Sidney, Swartz Bay Ferry, JJY airport, Saan Pen Hospital, Island View Beach, Elk Lake, Panorama Rec, Durrance Lake, & Butchart Gardens. Shop at the many local farmstands on the way home for fresh produce and appreciate the reduced traffic with the soon-to-be completed Keating overpass. Convenient bus stop just a 1 minute walk from the front door or a short bike ride to picturesque Lochside Trail. This home has it all: great sun exposure from both East & West - enjoy morning coffee on the patio, sunsets from your living room or balcony. The well-run strata (for the common road) has a healthy contingency fund and great collaborative neighbours. A rare find & outstanding value in today's market. Pre-home inspection available upon request. Easy to show.