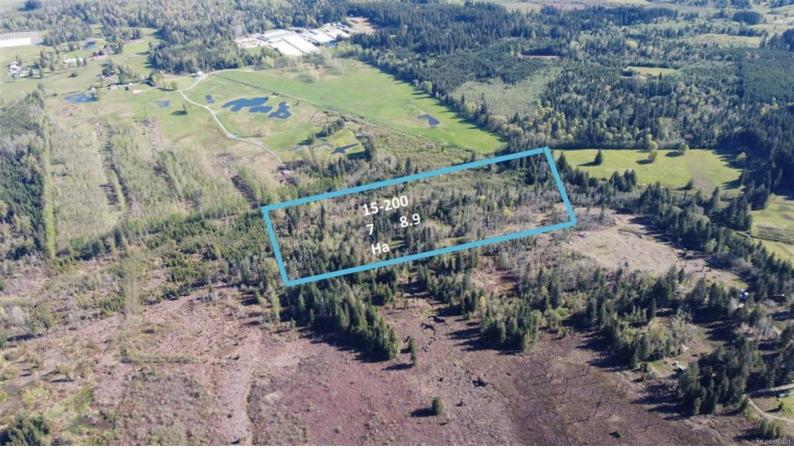

## E1/4 Sec19 Sturgess Rd Courtenay BC \$425,000

Nestled in the serene countryside of Black Creek, this 22-acre ALR acreage with mountain views presents a rare opportunity for homesteading enthusiasts. The topography of the land is predominantly flat, ensuring ease of access and development. Adding to its allure the One Spot Trail head, providing residents with a seamless connection to nature. This property is conveniently close to the communities of Courtenay, Comox, and Cumberland, ensuring that residents are never far from essential services and recreational facilities. One of the key attractions of this area is its access to oceanic and alpine environments. Mount Washington Resort is a mere 15-minute drive away, offering world-class skiing and snowboarding in the winter months, as well as summer activities such as hiking, mountain biking, and scenic chairlift rides. This property presents a rare chance to create a bespoke rural lifestyle, blending the tranquility of country living with the convenience of urban amenities.