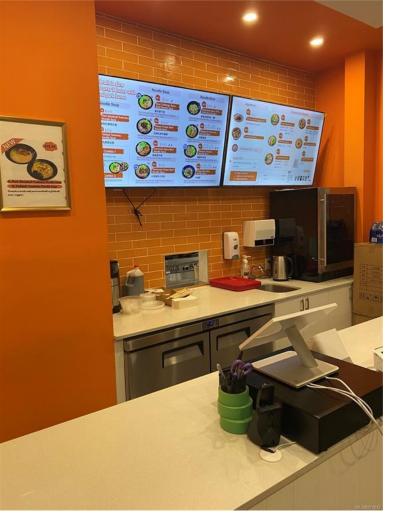

## 1644 Hillside Ave FC10 Victoria BC \$189,000

A great opportunity to acquire this well-established turnkey Chinese restaurant in the highly desirable Hillside Mall food court. Positioned prominently next to New York Fries, this prime location ensures excellent visibility. The restaurant boasts a solid and stable customer base comprising both shoppers and locals. Enjoy a nice and clean atmosphere with convenient on-site parking. This location can operate under other brand names and possible other type of food.Please refrain from approaching employees. For additional information, an NDA is required. Come and make it your DESTINED business