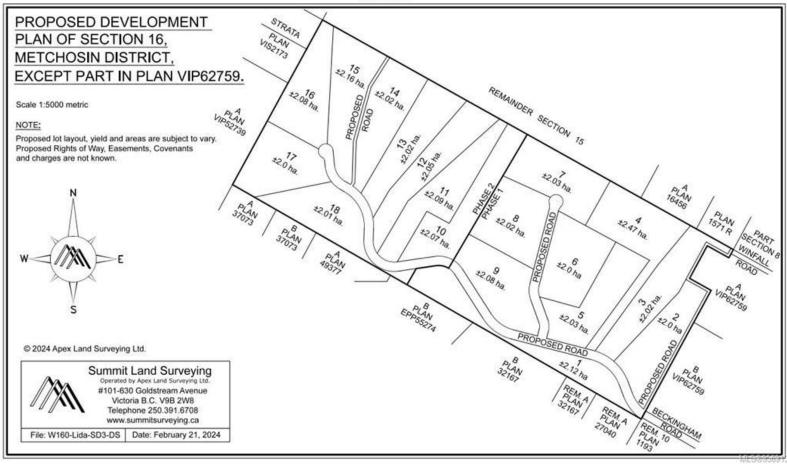

## 4696 BECKINGHAM Rd LOT 1 Metchosin BC

\$749,000

Welcome to Beckingham Estates. A boutique subdivision of 18 Fee Simple (no strata), rural lots in the Heart of Metchosin BC. Master planned by award winning LIDA Developments, this brand new subdivision features quiet no through roads in a picturesque, natural setting. Minutes from Metchosin town centre, Royal Bay shopping, Pedder Bay Marina, Matheson Lake, beach parks, golf, schools and more. Direct access to the Galloping Goose Trail. Several lots to choose from. A truly unique and rare offering. Call now to book your private tour.