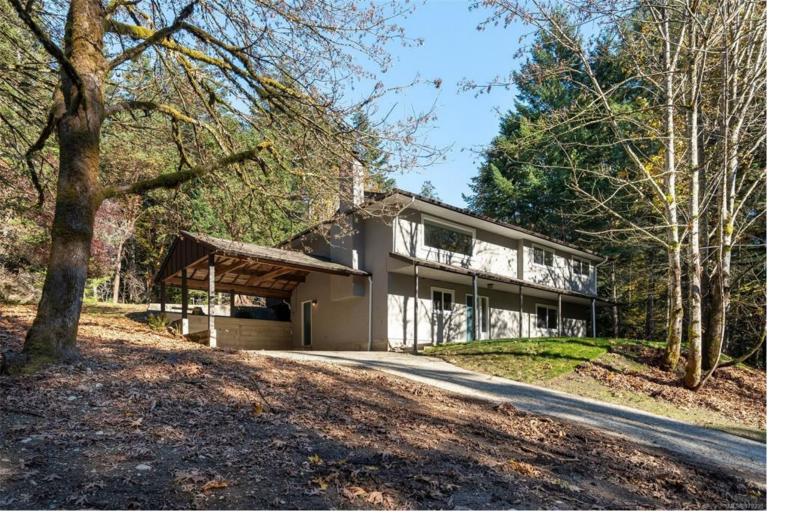

## 4696 BECKINGHAM Rd LOT 1 Metchosin BC \$1,285,000

FULLY RENOVATED 4 bed/3 bath home INCLUDING a 1 bed lower suite. Brand new windows, kitchens, bathrooms, floors and interior/ exterior paint. Sited on a private, forested 5 acre lot as part of the Beckingham Estates development; a boutique subdivision of 18 Fee Simple (no strata), rural lots in the Heart of Metchosin BC. Master planned by award winning LIDA Developments, this brand new subdivision features quiet no through roads in a picturesque, natural setting. Minutes from Metchosin town centre, Royal Bay shopping, Pedder Bay Marina, Matheson Lake, beach parks, golf, schools and more. Call now to view.