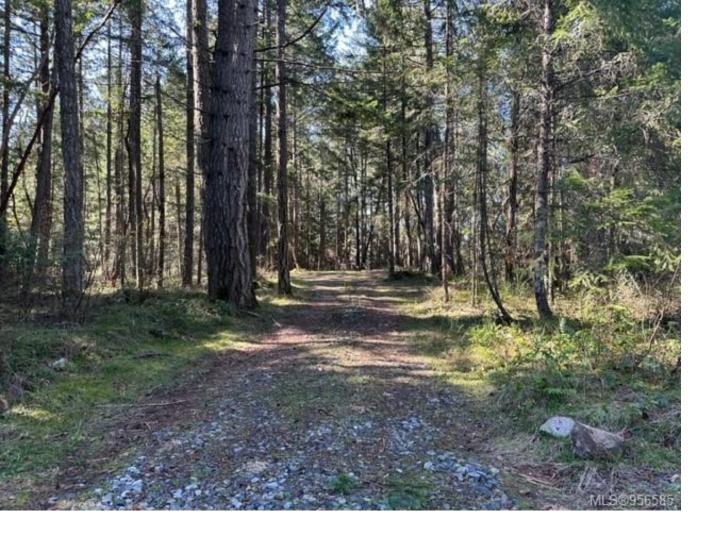

## LOT 1 YELLOW POINT Rd Ladysmith BC

\$849.000

Nestled in the picturesque countryside of Yellow Point Rd, this charming rural 5-acre treed property offers a serene retreat away from the hustle and bustle of city life. As you approach the property, a canopy of towering trees welcomes you, providing a sense of tranquility and privacy. The property boasts an enchanting landscape, characterized by lush greenery and a variety of mature trees, creating a natural oasis that is perfect for relaxation and outdoor activities. With 5 acres of land to explore, there is ample space for gardening, hiking, or simply enjoying the beauty of the surrounding nature. With the desired location, this property offers a unique opportunity to experience rural living at its finest, while still being within easy reach of amenities and attractions. Whether you're looking for a permanent residence, a weekend getaway, or a peaceful retreat, this 5-acre treed property is sure to enchant and inspire you with its natural beauty and tranquility.