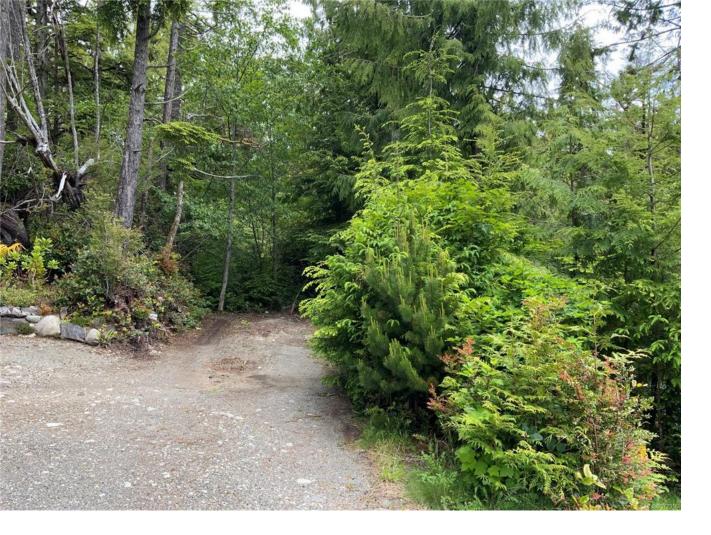

## LOT 10 Rainforest Lane Ucluelet BC

\$585,000

This beautiful, treed lot is just under half an acre on A no-thru road part of the extremely popular Rainforest Estates neighborhood in Ucluelet. Services are underground to the lot line and there is a building scheme in place to ensure that the neighborhood maintains its elegant West Coast appeal. Cedars, Hemlocks, and Shore pines surround it as do many beautiful custom-built homes. There are paved sidewalks that connect with an extensive trail system through the development, connecting to the Wild Pacific Trail, Big Beach Park, the Ucluelet Community Centre and Black Rock Resort and Spa. The property is also very close to all of the town's amenities.