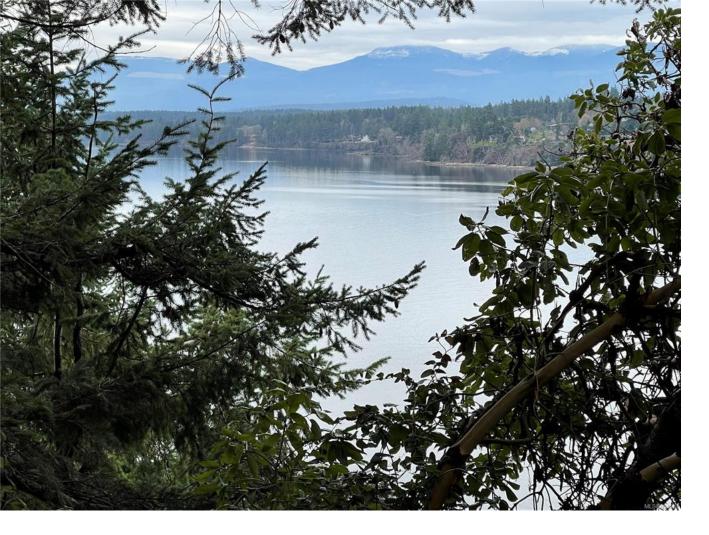

## LOT 102 Sockeye Dr Mudge Island BC

\$198,000

Gorgeous south facing ocean view lot on sunny Mudge Island. This lovely .45 Acre property is triangular and gently slopes towards the ocean. A Public easement & viewpoint is adjacent & allows for easy access. It is located on a "No Thru" road & is quiet and private. The property is undeveloped with power nearby. There is no waterfront access as it is too steep of a bank, however, some neighbors have built staircases to the Rocky beach below. So much potential here.