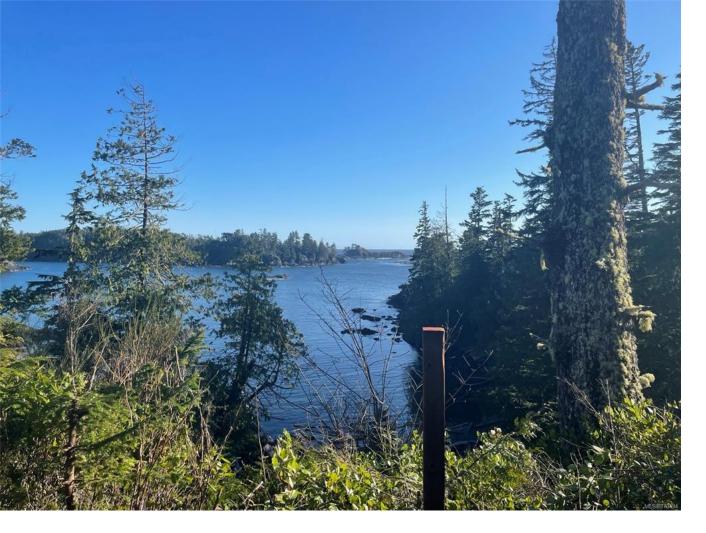

## LOT 12 Marine Dr Ucluelet BC

\$1,998,000

This incredibly unique 1.27-acre oceanfront lot is truly one of a kind. It is in a neighborhood which is home to some fabulously built luxury Westcoast homes. All services are underground to the lot line. The lots waterfront is suitable to launch your kayak or canoe. It is on the more protected side of the Pacific Ocean. The neighbours say it is "the best backyard on the planet!". This treed property faces South and has its own private black sandy beach. You can build a staircase down to the beach or potentially carve out a pathway; this is a rare find along this coastline. The views are awesome, ocean, mountain, rock, wildlife, and some spectacular storms. Vacation rental permitted with full-time residential use. And our highway system has just completed a \$60 million update!! Call for further information