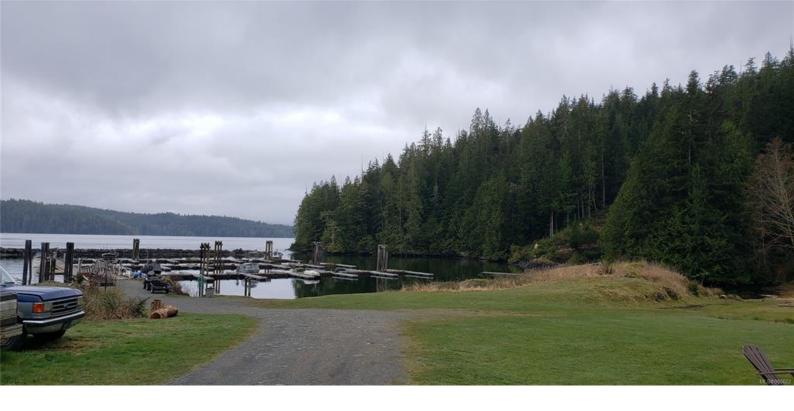

## LOT 19 Haggard Cove Port Alberni BC

\$69 900

Recreational building lot located at Haggards Cove at the entrance to Barclay sound which offers some of the best recreational opportunities possible with some of the best fishing on Vancouver Island. The property is accessible by boat or floatplane only. There are no roads to the cove making it a great remote location which is still close to civilization.