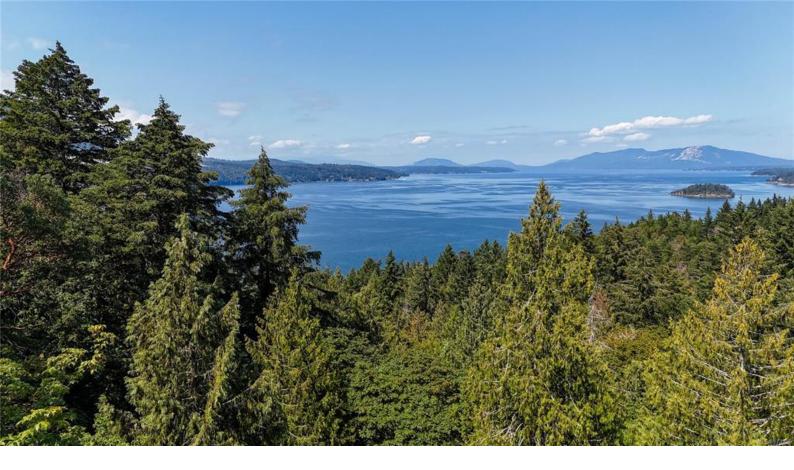

## LOT 2 & 4 Willis Point Rd Central Saanich BC

\$5,500,000

Combined 72.61 acres of rare non-ALR Saanich Peninsula land 20 min from Victoria bordering parkland with ocean views of Tod Inlet, Saanich Inlet, Brentwood Bay, Butchart gardens, and the banks of the malahat. Located in Central Saanich; a semi-rural community of hobby/working farms & vineyards with Canada's most temperate climate. Secondary suites & accessory buildings allowed, with multiple road/approach possibilities available, as well as hydro & cable on Willis Point Road lot line. Well drilled & approved for septic. This represents a last of its kind opportunity in South BC; likely never available again in present untouched, pristine state. Zoned RC with extremely low taxes and flexible opportunities for building & development on land with significant timber volumes in prime growing area for additional value every year. The world's finest estate properties created on similar, last remaining, one of a kind properties.