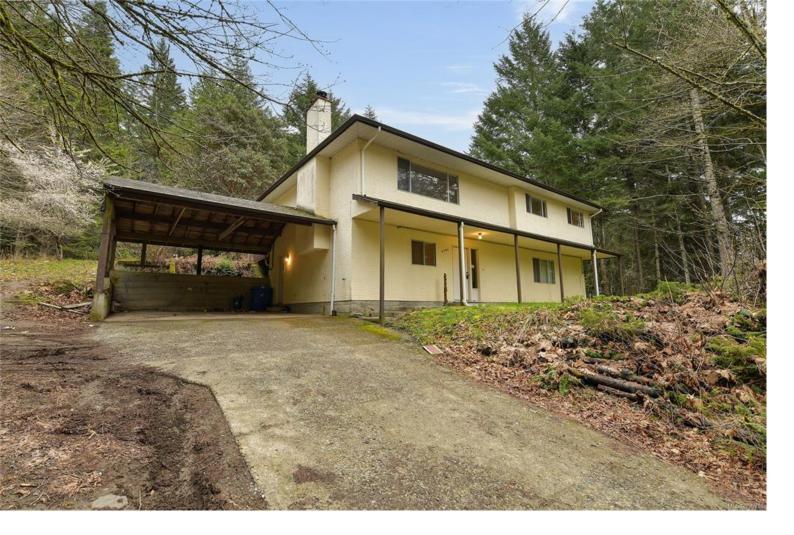

## 4696 BECKINGHAM Rd LOT 2 Metchosin BC

\$1,250,000

Original mid 1970's charmer offering 3 beds and 2 baths on the main PLUS a 1 bed lower suite. Sited on a private, forested 5 acre lot as part of the Beckingham Estates development; a boutique subdivision of 18 Fee Simple (no strata), rural lots in the Heart of Metchosin BC. Master planned by award winning LIDA Developments, this brand new subdivision features quiet no through roads in a picturesque, natural setting. Minutes from Metchosin town centre, Royal Bay shopping, Pedder Bay Marina, Matheson Lake, beach parks, golf, schools and more. Call now to view.