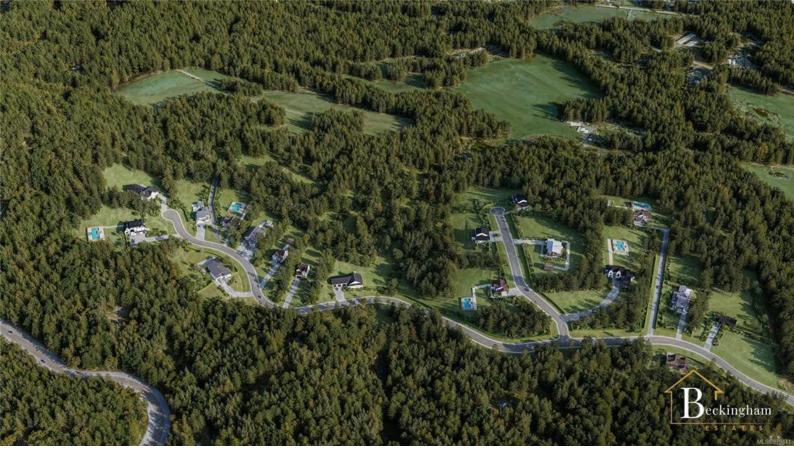

## 4696 BECKINGHAM Rd LOT 2 Metchosin BC \$749,000

Bring your own builder and pick your dream lot. Welcome to Beckingham Estates. A boutique subdivision of 18 Fee Simple (no strata), rural lots in the Heart of Metchosin BC. Master planned by award winning LIDA Developments, this brand new subdivision features quiet no through roads in a picturesque, natural setting. Minutes from Metchosin town centre, Royal Bay shopping, Pedder Bay Marina, Matheson Lake, beach parks, golf, schools and more. Direct access to the Galloping Goose Trail. Several lots to choose from. A truly unique and rare offering.