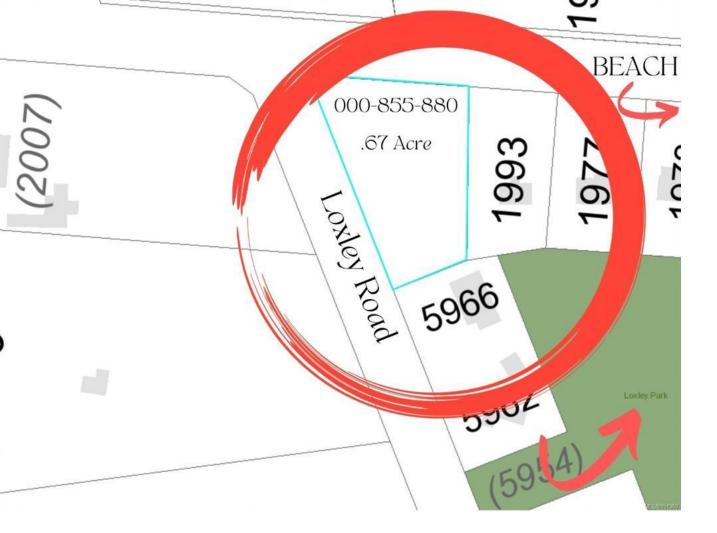

## LOT 24 Coleman Rd Courtenay BC \$410,000

Looking to build your own home this year or maybe exploring a prefabricated Modular Pod? Come and visit this beautiful flat 28749.6 sq.ft lot. Over 1/2 an acre. Ministry of Transportation has said they would welcome you using LOXLEY Road as your main driveway. Country Residential One (CR-1) Zoning means you could even build a carriage house/secondary suite/Bed & Breakfast on your property. Located just minutes from walking trails at Seal Bay Park, Kitty Coleman Park, and swimming at Bates Beach, this area is surrounded local farms fresh produce and many other fabulous rural businesses. Come and walk the property and decide where you would build your home on this beautiful lot.