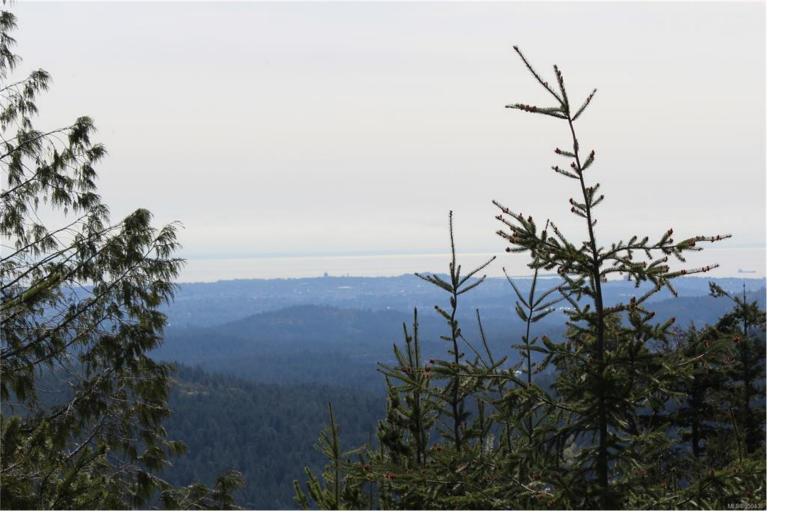

## LOT 32 Goldstream Heights Dr Shawnigan Lake BC \$549,000

5.12 acres n a quiet area near the end of Goldstream Heights Drive. Vast ocean, city, mountain and valley views. Building site perched on a hill. Driveway and drilled well in place. The property can be accessed via Goldstream Heights Drive on the west side and via a legal easement on the east side. Recreational opportunities in Goldstream Heights include access to the Trans Canada Trail and Wrigglesworth Lake Park.