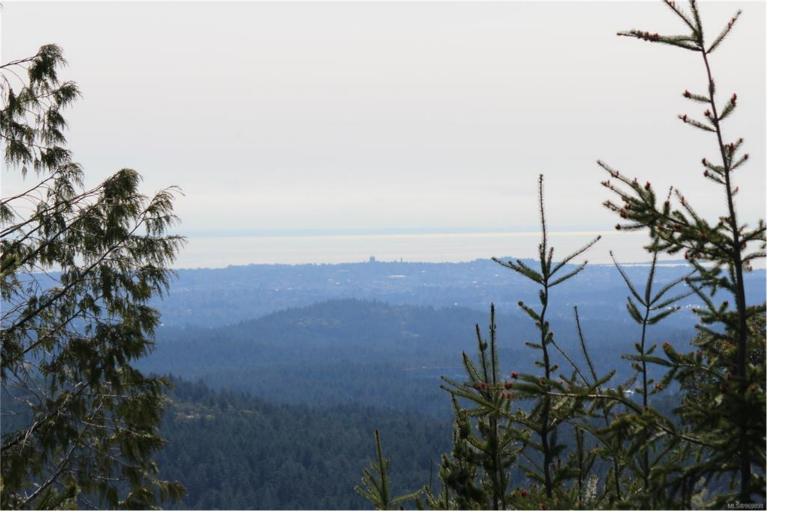

## LOT 32 Goldstream Heights Dr Shawnigan Lake BC

5.12 acres n a quiet area near the end of Goldstream Heights Drive. Vast ocean, city, mountain and valley views. Building site perched on a hill. Driveway and drilled well in place. With no building commitment, you have the freedom to hold onto this pristine parcel for as long as you desire. The property can be accessed via Goldstream Heights Drive on the west side and via a legal easement on the east side. Recreational opportunities in Goldstream Heights include access to the Sooke Hills Wilderness Trail and Wrigglesworth Lake Park.