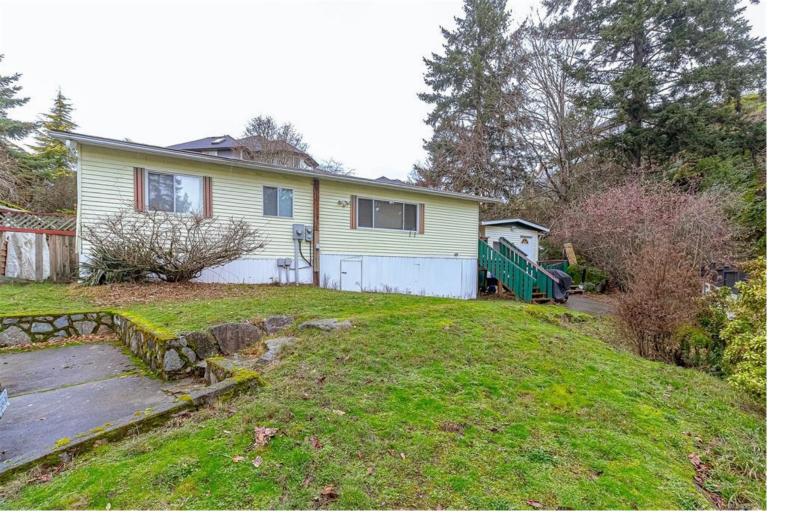

## LOT 35 GADE Rd Langford BC \$429,800

Builders Alert! 2 Bear Mountain Building lots for sale but must be bought together. Lot 35 is approximately 5740 sq/ft, while the other lot (lot 36, MLS959281), is approximately 6342 sq/ft, according to the Plan on title. Please verify if important. Both lots are individually registered at land titles with their own address and PlD, as lot 35 and lot 36 respectively. Currently a mobile home and detached studio are on the properties, and they straddle both lots, and both would need to be removed. According to Langford, no subdividing is required and services are at the lot line. Please confirm all of this if important. Property has a nice garden of mature trees and Perennial plants that return each year during spring months. The Mobile is registered with the BC Registry Services for Manufactured homes as 922 Gade Road, but current address is 942 Gade Rd THIS LOT MUST BE SOLD IN CONJUNCTION WITH LOT 36 MLS#953362. Buyer to satisfy themselves to applicability on this sale.