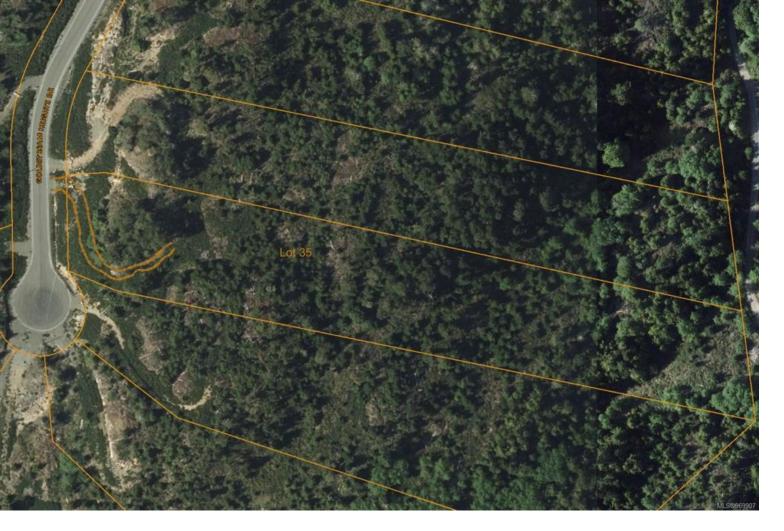

## LOT 35 Goldstream Heights Dr Shawnigan Lake BC

Discover a premium view lot in Goldstream Heights! This 5.51-acre parcel is situated in a peaceful area near the end of Goldstream Heights Drive, offering breathtaking views of the ocean, city, mountains, and valley. The building site is ideally located on a hill with privacy from the road The property comes with a driveway and a drilled well already in place. With no building commitment, you have the flexibility to hold onto this pristine land for as long as you desire. Access is available from both Goldstream Heights Drive on the west side and a legal easement on the east side. Enjoy endless recreational opportunities with nearby access to the Sooke Hills Wilderness Trail and Wrigglesworth Lake Park.