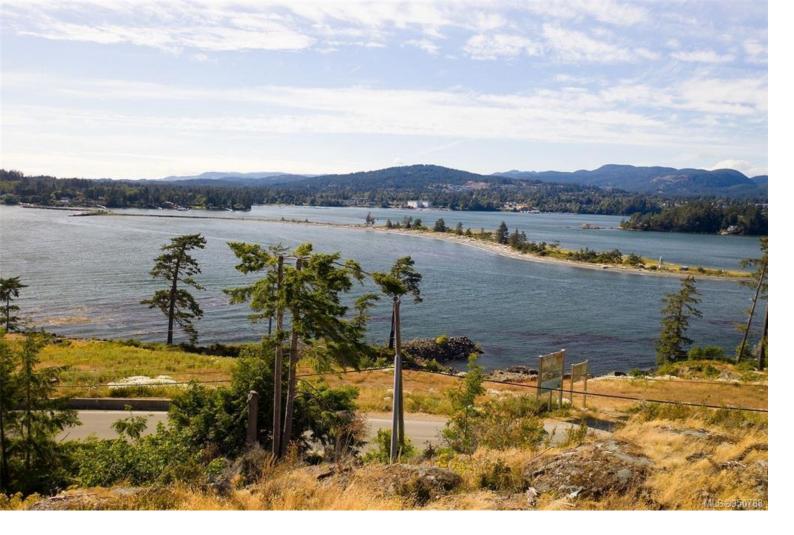

## 7023 East Sooke Rd LOT 4 Sooke BC

\$649,900

This spectacular waterfront lot is part of the exciting new 19 lot Silver Spray Marina Estates. Build your dream home with unparalleled, unobstructed sunset views spanning the Olympic Mountains to Whiffen Spit. You can enjoy some of the best trophy fishing, kayaking and ocean sports, watch for amazing resident orcas, and your backyard is a 3,600 acre Wilderness Park, complete with 50 km of forest pathways and 10 km of waterfront trails. All this with Canada's warmest winters, less than an hour from downtown Victoria! Owners can also register for priority boat moorage in the adjoining Silver Spray Marina and enjoy special privileges when it opens right next door. Call today to book your own private viewing of these spectacular Oceanview and Oceanfront lots!