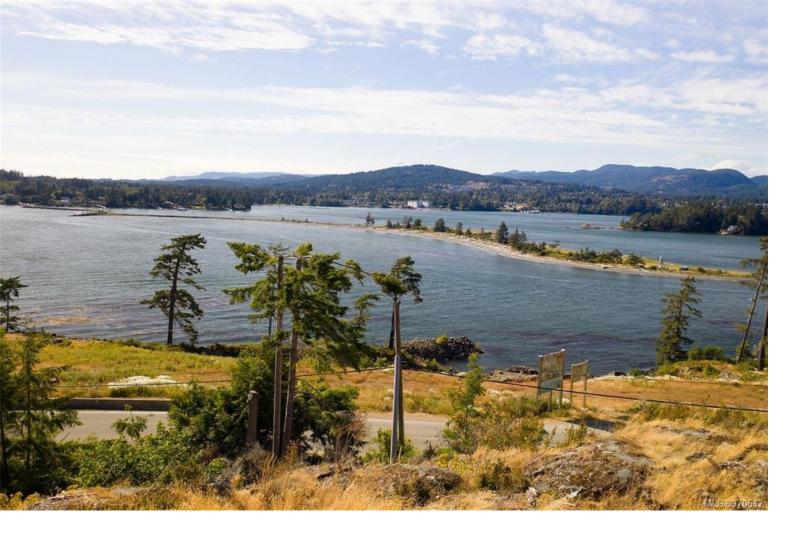

## 7023 East Sooke Rd LOT 4 Sooke BC

\$649,900

This spectacular highbank waterfront lot is part of the exciting new 19 lot Silver Spray Marina Estates. Build your dream home with unparalleled, unobstructed sunset views spanning the Olympic Mountains to Whiffen Spit. You can enjoy some of the best trophy fishing, kayaking and ocean sports, watch for amazing resident orcas, and your backyard is a 3,600 acre Wilderness Park, complete with 50 km of forest pathways and 10 km of waterfront trails. All this with Canada's warmest winters, less than an hour from downtown Victoria! Owners can also register for priority boat moorage in the adjoining Silver Spray Marina and enjoy special privileges when it opens right next door. Call today to book your own private viewing of these spectacular Oceanview and Oceanfront lots!