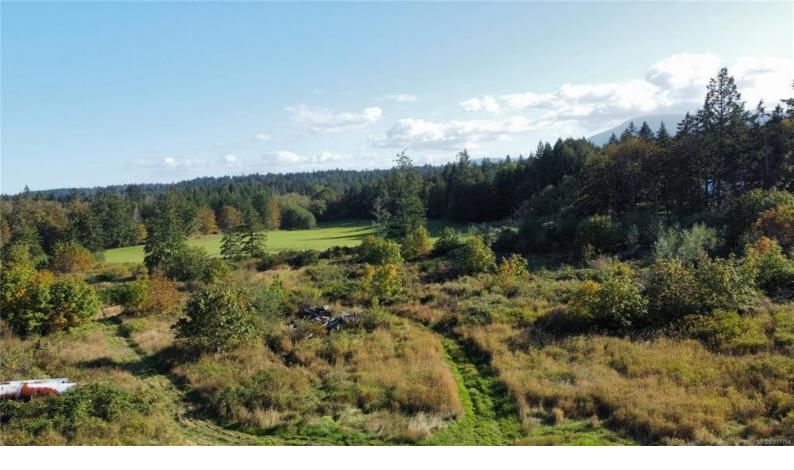

## LOT 4 Doole Rd Nanaimo BC

\$699,900

Nestled on 5.28 acres at the end of a peaceful no-through road in Yellow Point, this remarkable property offers a unique opportunity to build your dream home(s). Held within the same family since 1946, the land is surrounded by large, picturesque farms, providing a true country feel. The land is gently sloped and offers mountain views. Not in the ALR, the property allows for two full-size homes to be built, making it ideal for multi-generational living or rental income. A well has already been drilled, offering a reliable water supply. This is a rare chance to create your rural retreat in a beautiful, serene setting! Located minutes from Ladysmith, Nanaimo airport and Duke Point ferry.