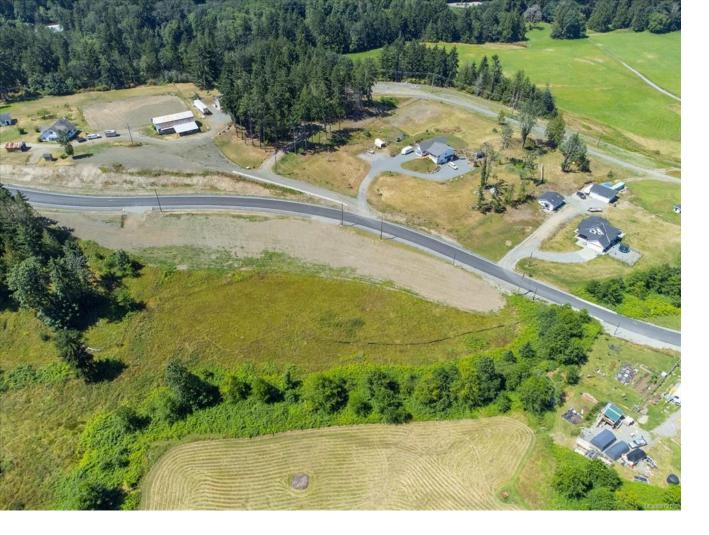

## LOT 4 Lazy Susan Dr Nanaimo BC

\$700.000

Unique opportunity to build your dream home on a 2.57 acre estate sized lot surrounded with gorgeous views and a creek at the bottom of the property on a no through road. Let your imagination guide you on this unique property with walkout potential and RS2 zoning that currently allows for two dwellings, truly this is a rare opportunity. The property already has a well drilled and power to the lot and is ready for you to turn your plans into reality in a setting that needs to be seen to fully appreciate the true potential. Located only minutes from all amenities that Nanaimo has to offer including the Nanaimo Airport and BC ferries with the benefit of living in the country side community of Cedar and all that it has to offer. As this has recently been subdivided there is no current tax information and GST is applicable and not included in list price.