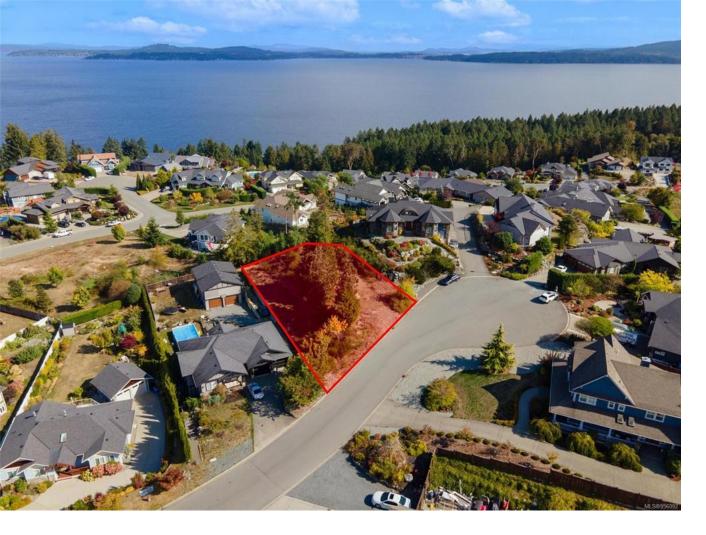

## LOT 48 Coopers Hawk Rise Mill Bay BC

\$542,000

One of the finest residential developments on the market today. Welcome to Sentinel Ridge a master planned residential community perched ocean side with spectacular views of the magnificent waterfront of Mill Bay. This amazing lot is 0.37 Acres & offers a unique opportunity to the discriminating land buyer yet only minutes to Victoria. Located close to shopping, restaurants, marina, Brentwood College and Shawnigan Lake School. It's all here, come & discover the opportunity to make your home the one you've been dreaming about! Seller may provide financing to the right buyer.