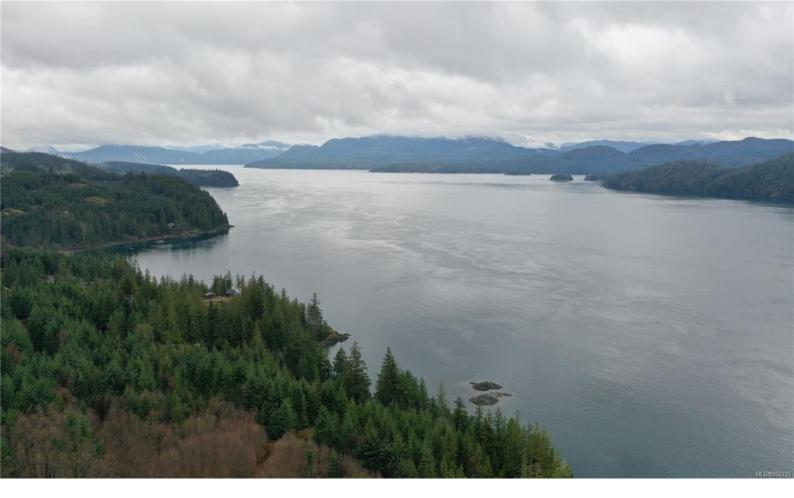

## LOT 5 Discovery Passage (Off) Rd Campbell River BC \$450,000

Waterfront recreational property fronting onto Discovery Passage between Brown's Bay and Elk Bay overlooking Quadra Island just 12 nautical miles north of Campbell River. Lot 5 consists of 8.55 acres with approximately 400' of high bank water frontage which includes a 35' x 16' off grid cabin, outhouse with composting toilet, roughed in driveway and shared drill well. Beach/water access available through the neighboring property by way of road easement. Access to the Discovery Passage development is through forest service roads connecting to Hwy 19 north of Roberts Lake.