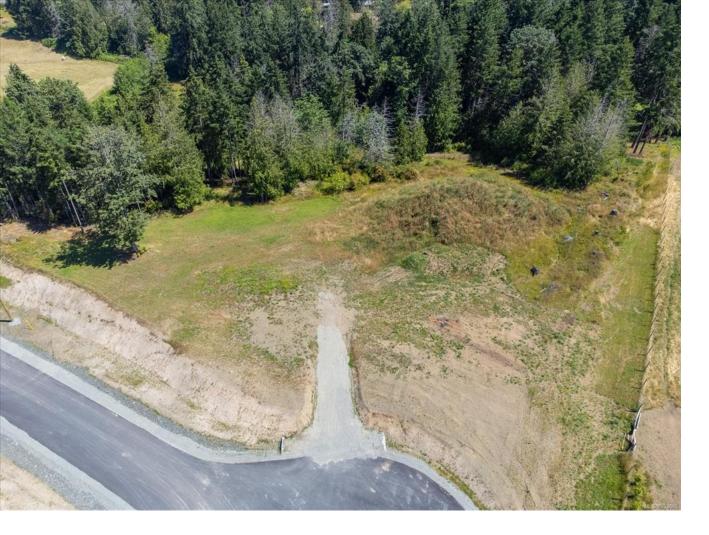

## LOT 6 Lazy Susan Dr Nanaimo BC

\$749,900

Unique opportunity to build your dream home on a 2.47 acre estate sized lot surrounded with gorgeous mountain views at the end of a no through road. Let your imagination guide you on this unique property with walkout potential and RS2 zoning that currently allows for two dwellings, truly this is a rare opportunity. The property already has a well drilled and power to the lot and is ready for you to turn your plans into reality in a setting that needs to be seen to fully appreciate the true potential. Located only minutes from all amenities that Nanaimo has to offer including the Nanaimo Airport and BC ferries with the benefit of living in the country side community of Cedar and all that it has to offer. As this has recently been subdivided there is no current tax information and GST is applicable.