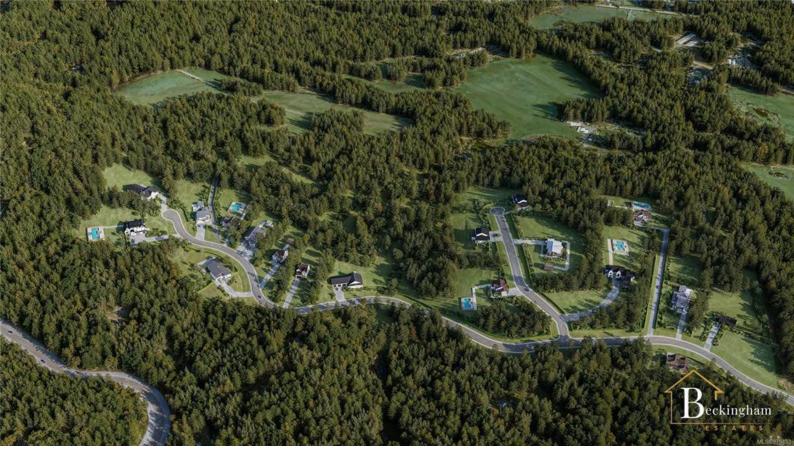

## 4696 BECKINGHAM Rd LOT 7 Metchosin BC \$899,000

Bring your own builder and pick your dream lot. Welcome to Beckingham Estates. A boutique subdivision of 18 Fee Simple (no strata), rural lots in the Heart of Metchosin BC. Master planned by award winning LIDA Developments, this brand new subdivision features quiet no through roads in a picturesque, natural setting. Minutes from Metchosin town centre, Royal Bay shopping, Pedder Bay Marina, Matheson Lake, beach parks, golf, schools and more. Direct access to the Galloping Goose Trail. Several lots to choose from. A truly unique and rare offering.