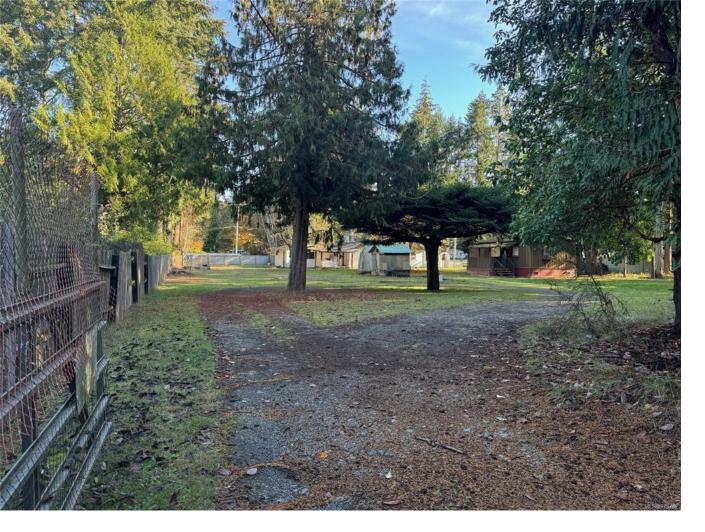

## 197 Martindale Rd LOT 8 Parksville BC \$529,000

RS-1 zoning allows for 2 principle dwellings and 2 secondary suites per lot. Services include city water and sewer, final subdivision anticipated in early 2025. Ideally located in the City of Parksville this 4 lot subdivision is situated next to the Englishman River estuary, and a short distance from Rathtrevor Beach. Existing structures on the property will be relocated prior to completion. Great opportunity!