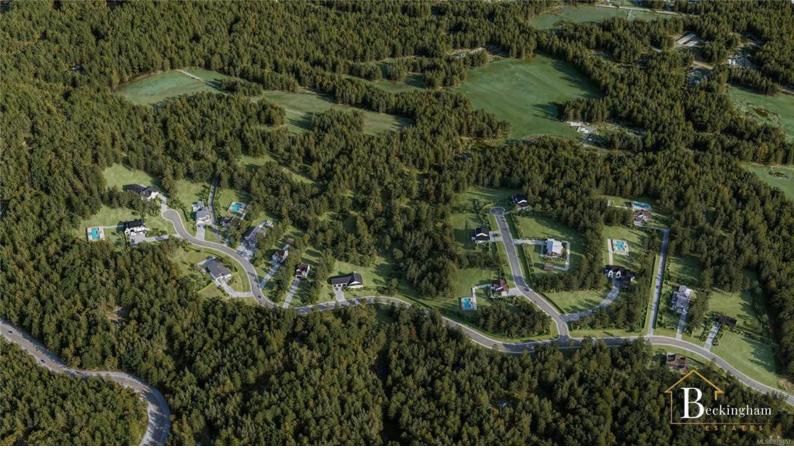

## 4696 BECKINGHAM Rd LOT 9 Metchosin BC

\$899,000

Bring your own builder and pick your dream lot. Welcome to Beckingham Estates. A boutique subdivision of 18 Fee Simple (no strata), rural lots in the Heart of Metchosin BC. Master planned by award winning LIDA Developments, this brand new subdivision features quiet no through roads in a picturesque, natural setting. Minutes from Metchosin town centre, Royal Bay shopping, Pedder Bay Marina, Matheson Lake, beach parks, golf, schools and more. Direct access to the Galloping Goose Trail. Several lots to choose from. A truly unique and rare offering.