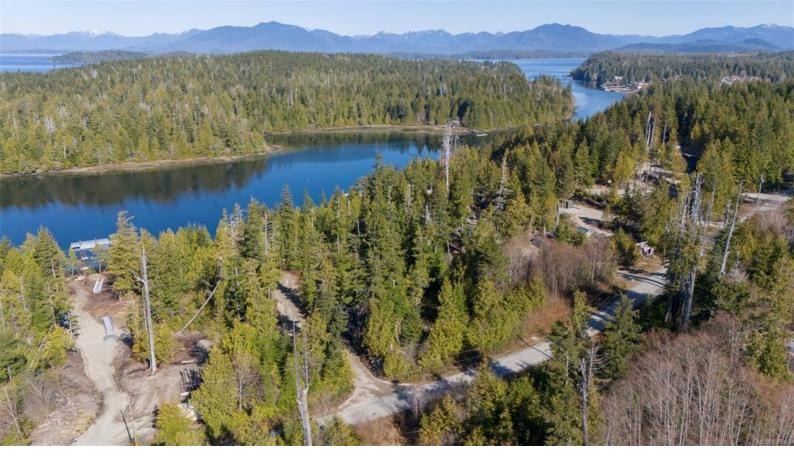

## LOT 9 South Bamfield Rd Bamfield BC \$1,399,000

Stunning 1.44 acre ocean front, dream building lot with rare road and water access. Located in the growing West Coast community of Bamfield this lot may be the perfect location to build your dream home. With zoning in place for two residence, this lot offers plenty of opportunity for future development and possible rental potential. (Buyer to confirm with the ACRD) Bamfield offers access to amazing fishing, hiking, kayaking and more. Relax on the gorgeous Pachena Beach, take a hike to Keeha Beach, or take a boat across the water to Bradys beach.