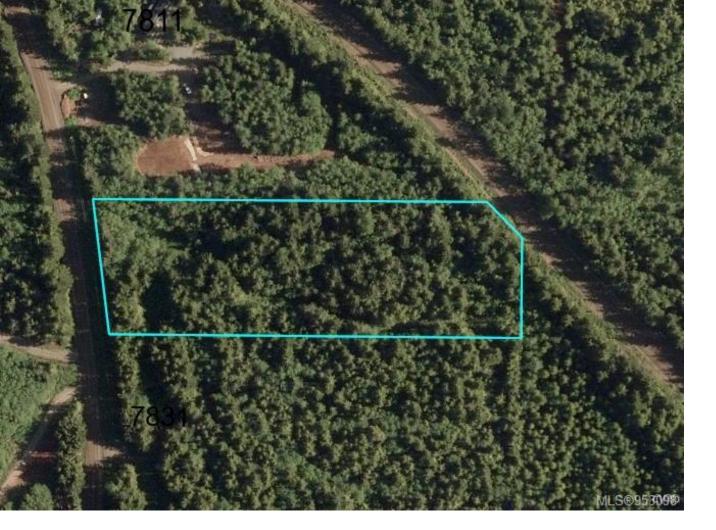

## LOT A Forbidden Plateau Rd Courtenay BC

\$450,000

Discover a rare opportunity on Forbidden Plateau Road, Courtenay, with this 3.76-acre haven boasting R-1 zoning and breathtaking mountain, valley, and ocean views. Ideal for crafting your dream home or hobby farm, this picturesque parcel offers the perfect blend of rural tranquility and accessibility to recreational activities like hiking, mountain biking, skiing. Embrace the serenity of secluded privacy while relishing proximity to amenities and the vibrant community. With its potential for long-term appreciation, this property invites you to create lasting memories amidst the natural beauty of Vancouver Island's landscapes. Don't miss your chance to make Forbidden Plateau Road your gateway to a lifestyle of peace, beauty, and opportunity.