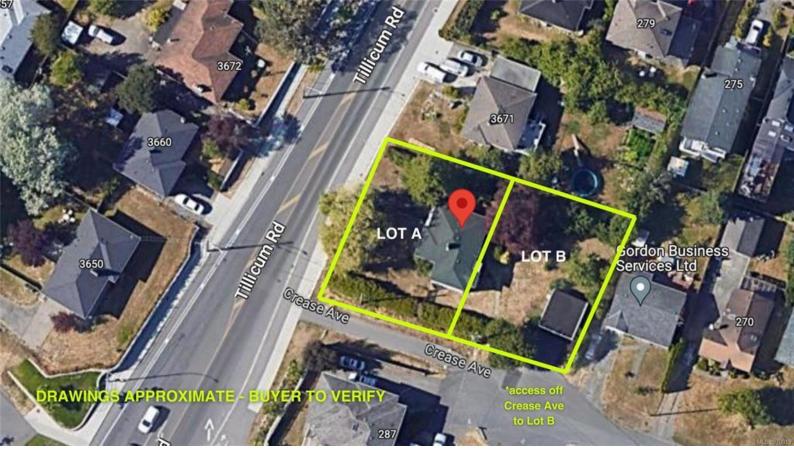

## 3661 Tillicum Rd LOT A&B Saanich BC \$1,359,900

DEVELOPERS & BUILDERS: your next Single Family project awaits! This large 11,000+ property has already undergone the subdivision process to offer two separate lots - one with access off Crease Rd and one with access off Tillicum. There is an existing house on the property which can provide rental income before your build begins. This prime location is close to downtown, bus routes, and the Westshore. Perfect for your next project or to build your dream home! Plans available! (Buyer to verify all info).