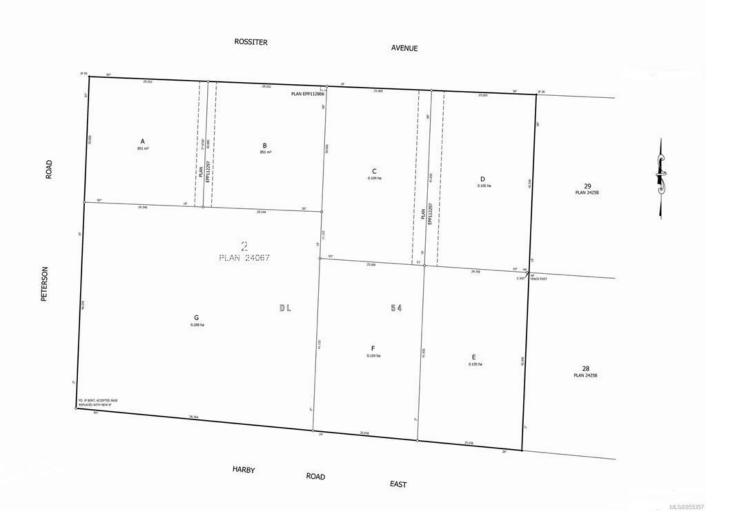

## 7357 Rossiter Ave LOT B Lantzville BC

\$649 000

Newly created vacant lot over 9100sf (93'x98'). Great opportunity to own this parcel of land in Lower Lantzville, Nanaimo, BC, from where a short walk to the beautiful ocean and beaches. You can build your dream home with your planned room location and room sizes. The home plan is ready to submit for approval or you can design with your dream. Note bonus plus commission.