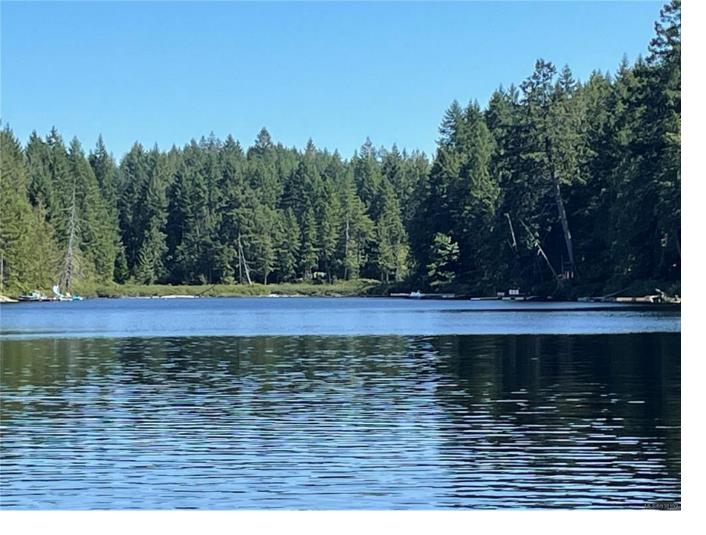

## LOT B Myles Lake Rd Nanaimo BC

\$1,150,000

Lakefront Acreage 5.02 on Blind Lake. Approx 500 feet of frontage. Two Homes allowed. 8 GPM well. Level access off the end of Myles Lake Road, located between Nanaimo and Ladysmith, approx 10 minutes from Nanaimo airport. Blind Lake does not allow power boats, so there are NO jetski's to disturd the total tranquility of this amazing property. The public access is at the east end of the lake, there is no public access near this lot. The lake is stocked with trout. Numerous building sites, from a rocky knoll (see pictures) to almost level sites. Previously owned by a forresty company, but it hasn't been logged in many years, so it well treed and completely private, from neighbours. Flagging has been done ,but you'll need the listiing agent -or the owner to show you the boundry pins. Please DO NOT walk this proerty without an appt. Thanks. Measurements are approx, and must be verified.