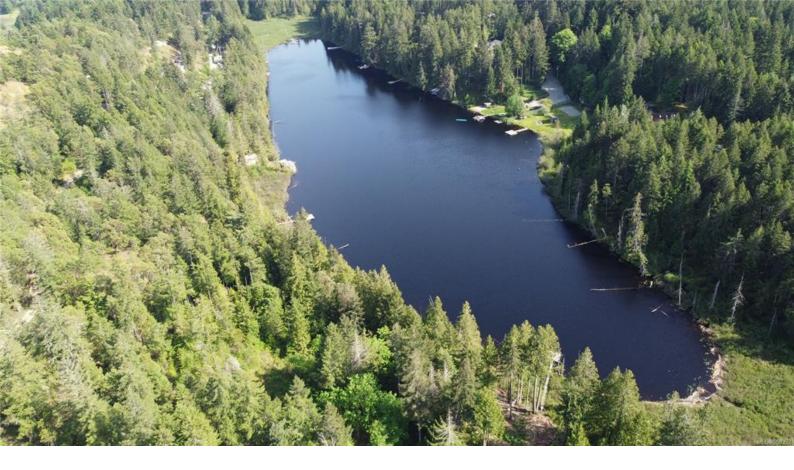

## LOT B Myles Lake Rd Nanaimo BC

\$899,000

Lakefront Acreage 5.02 on Blind Lake. Approx 500 feet of frontage. Two Homes allowed. 8 GPM well. Level access off the end of Myles Lake Road, located between Nanaimo and Ladysmith, approx 10 minutes from Nanaimo airport. Blind Lake does not allow power boats, so there are NO jetski's to disturd the total tranquility of this amazing property. The public access is at the east end of the lake, there is no public access near this lot. The lake is stocked with trout. Numerous building sites, from a rocky knoll (see pictures) to almost level sites. Previously owned by a forresty company, but it hasn't been logged in many years, so it well treed and completely private, from neighbours. Flagging has been done, but you'll need the listiing agent -or the owner to show you the boundry pins. Please DO NOT walk this proerty without an appt. Thanks. Measurements are approx, and must be verified.