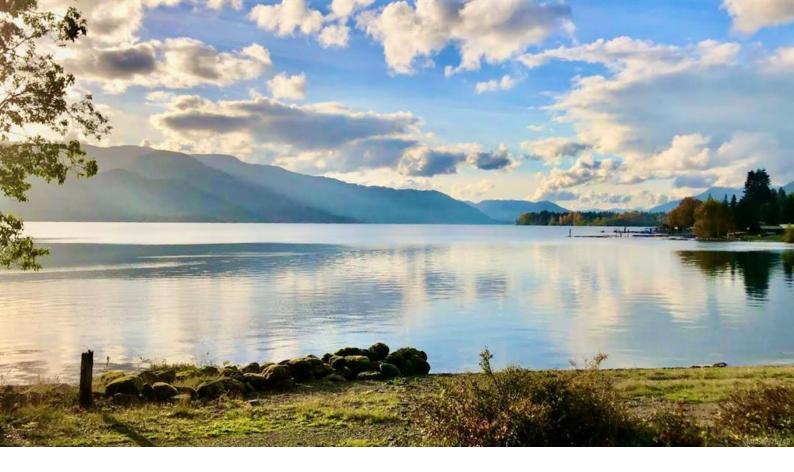

## LOT B Sa-Seen-Os Rd Youbou BC

\$1,399,999

Beautiful, cleared, walk-on waterfront building lot on the very pristine Lake Cowichan! This prime waterfront property located on a quiet peninsula is READY for your custom building plans. Easy access off Youbou Hwy, serviced with Hydro and meter box and Municipal water box installed on the property. The Riparian Areas Protection Regulation (RAPR) has been approved by the governing body, pending the CVRD approval of the Development Permit for the property. Build your dream home or custom retreat... .65 of an acres of property with gradually sloping deep water for your dock and marine vessels. Prestigious homes nearby. Gorgeous level beach area, perfect for children, easy slope in water. The property, with evergreens providing some shady areas, full sun beach area and west facing sunsets is spectacular. Youbou center, parks, Youbou Restaurant/Pub, coffee shop, art boutique nearby and Lake Cowichan just a 15 min drive. GST NOT INCLUDED. DO NOT ENTER PROPERTY WITHOUT APPOINTMENT.